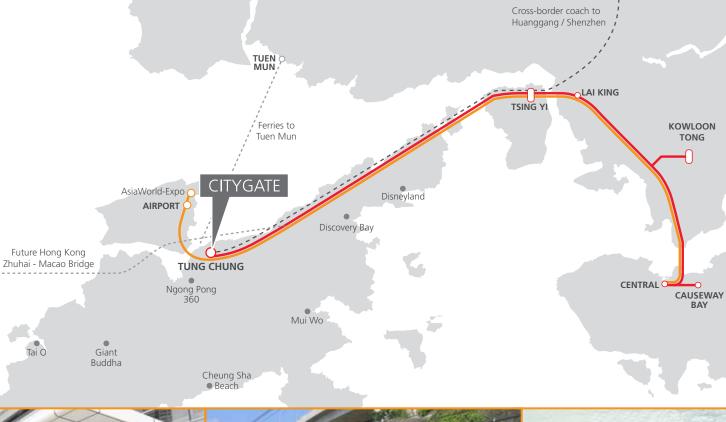

# **TRANSPORTATION**

- Transportation hub of Lantau
- Direct connections with MTR and bus terminus
- Over 1,100 carparking spaces at Citygate
- Superb road connections with North Lantau Highway
- Close to Hong Kong International Airport
- Within walking distance to ferry pier

| From          | Time                            |
|---------------|---------------------------------|
| Airport       | 8 mins (by taxi)                |
| Discovery Bay | 15 mins (by bus)                |
| Tsing Yi      | 13 mins (by MTR)                |
| Lai King      | 16 mins (by MTR)                |
| Central       | 28 mins (by MTR)                |
| Kowloon Tong  | 31 mins (by MTR)                |
| Causeway Bay  | 34 mins (by MTR)                |
| Shenzhen      | 45 mins (by cross-border coach) |