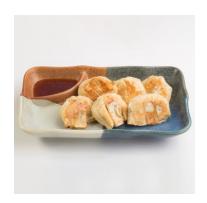

# Oreryu Shio Ramen

Shop Location: L3 306

# HK\$25 for Oreryu Gyoza (6pcs)

Terms & Conditions:

- 1. The offer is only applicable to Citygate Outlets store.
- 2. The offer is applicable to both dine-in and takeout orders.
- 3. The offer cannot be used in conjunction with other promotional offers , discount and cash coupons.
- 4.The offer is non-exchangeable for cash or other products.
- 5. Products are available while stocks last.
- 6. Subject to 10% service charge.
- 7. The offer is applicable up to a maximum of 1 discounted product per table per bill.
- 8. In case of any dispute, Global Link Retail Management Limited reserves the right of final decisions.