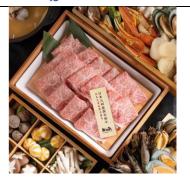

# **Chef Hung Taiwanese Beef Noodle**

Shop Location: L7 702A

HK\$25 for Deep-Fried Sausage / Deep-Fried Sweet Potato / Braised Baby Cabbage with Meat Sauce

#### Terms & Conditions:

1. Picture is for reference only. The offer is only for Dine-In service. Each order is limited to one purchase of promotional items, with a maximum of three items per order. Foods are limited and available while stock lasts. Hong Kong Chef Hung Taiwanese Beef Noodles reserves the right to any final decision.